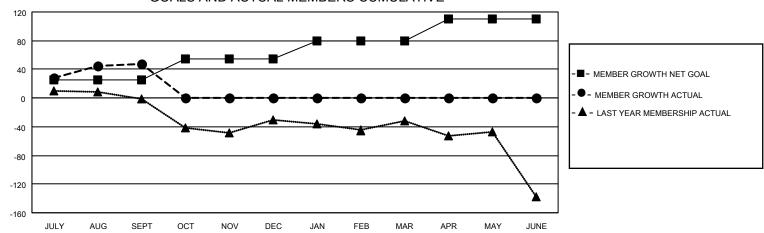

## Multiple District 117

| Clubs         |               |             |                       | Members     |                           |                         |
|---------------|---------------|-------------|-----------------------|-------------|---------------------------|-------------------------|
|               | RESULTS FOR   | R 2021-2022 | RESULTS FOR 2021-2022 |             |                           |                         |
| QUARTER       | NEW CLUB GOAL | NEW CLUBS   | DROPPED CLUBS         | QUARTER     | MEMBER GROWTH NET<br>GOAL | MEMBER GROWTH<br>ACTUAL |
| JULY/AUG/SEPT | 0             | 2           | 0                     | JULY/AUG/SE | PT 25                     | 92                      |
| OCT/NOV/DEC   | 2             | 0           | 0                     | OCT/NOV/DE  | C 30                      | 0                       |
| JAN/FEB/MAR   | 0             | 0           | 0                     | JAN/FEB/MAF | R 25                      | 0                       |
| APR/MAY/JUNE  | 0             | 0           | 0                     | APR/MAY/JUI | NE 30                     | 0                       |

## GOALS AND ACTUAL MEMBERS CUMULATIVE

| DROPPED CLUBS: 0 |   | 14 CLUBS OF 92 ADDED 1 OR MORE<br>NEW MEMBERS | GENDER DISTRIBUTION  MALE 866 (42.53%) |                |
|------------------|---|-----------------------------------------------|----------------------------------------|----------------|
|                  |   |                                               | FEMALE                                 | 1,169 (57.42%) |
| DROPPED MEMBERS  |   |                                               | NON BINARY                             | 0 (0.00%)      |
| DECEASED         | 4 |                                               | PREFER NOT TO ANSWER                   | 1 (0.05%)      |
| CLUB CANCELLED   | 0 |                                               | TOTAL FAMILY UNIT MEMBERS              | 363            |
| OTHER 33         |   | CLICK HERE FOR CUMULATIVE                     | TOTAL PAIVILY UNIT WEWBERS             | 303            |
| TOTAL 37         |   | MEMBERSHIP DATA                               | FAMILY MEMBERS PAYING HALI<br>DUES     | F 197          |