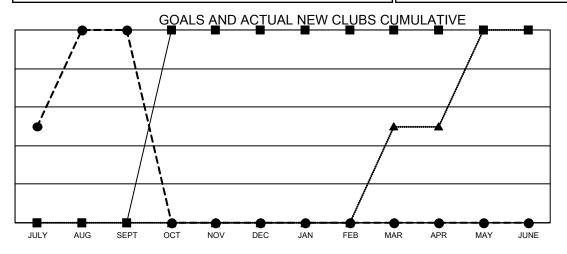

## Multiple District 117

| Clubs         |               |             |                       | Members     |                           |                         |
|---------------|---------------|-------------|-----------------------|-------------|---------------------------|-------------------------|
|               | RESULTS FOR   | R 2021-2022 | RESULTS FOR 2021-2022 |             |                           |                         |
| QUARTER       | NEW CLUB GOAL | NEW CLUBS   | DROPPED CLUBS         | QUARTER     | MEMBER GROWTH NET<br>GOAL | MEMBER GROWTH<br>ACTUAL |
| JULY/AUG/SEPT | 0             | 2           | 0                     | JULY/AUG/SE | PT 25                     | 92                      |
| OCT/NOV/DEC   | 2             | 0           | 0                     | OCT/NOV/DE  | C 30                      | 0                       |
| JAN/FEB/MAR   | 0             | 0           | 0                     | JAN/FEB/MAF | R 25                      | 0                       |
| APR/MAY/JUNE  | 0             | 0           | 0                     | APR/MAY/JUI | NE 30                     | 0                       |

- CURRENT YEAR GOALS FOR NEW CLUBS

CURRENT YEAR ACTUAL NEW CLUBS

- LAST YEAR ACTUAL NEW CLUBS